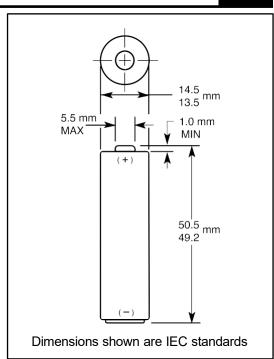

## **MN1500 Size:** AA (LR6)

Alkaline-Manganese Dioxide Battery









#### **DURACELL**BATTERIES

Berkshire Corporate Park Bethel, CT. 06801 U.S.A.

Telephone: Toll-free 1-800-544-5454

www.duracell.com

Delivered capacity is dependent on the applied load, operating temperature and cut-off voltage. Please refer to the charts and discharge data shown for examples of the energy/service life that the battery will provide for various load conditions.

# **DURACELL**COPPERTOP

## **MN1500 Size:** AA (LR6)

#### Alkaline-Manganese Dioxide Battery









### **DURACELL**BATTERIES

Berkshire Corporate Park Bethel, CT. 06801 U.S.A.

Telephone: Toll-free 1-800-544-5454

www.duracell.com

Delivered capacity is dependent on the applied load, operating temperature and cut-off voltage. Please refer to the charts and discharge data shown for examples of the energy/