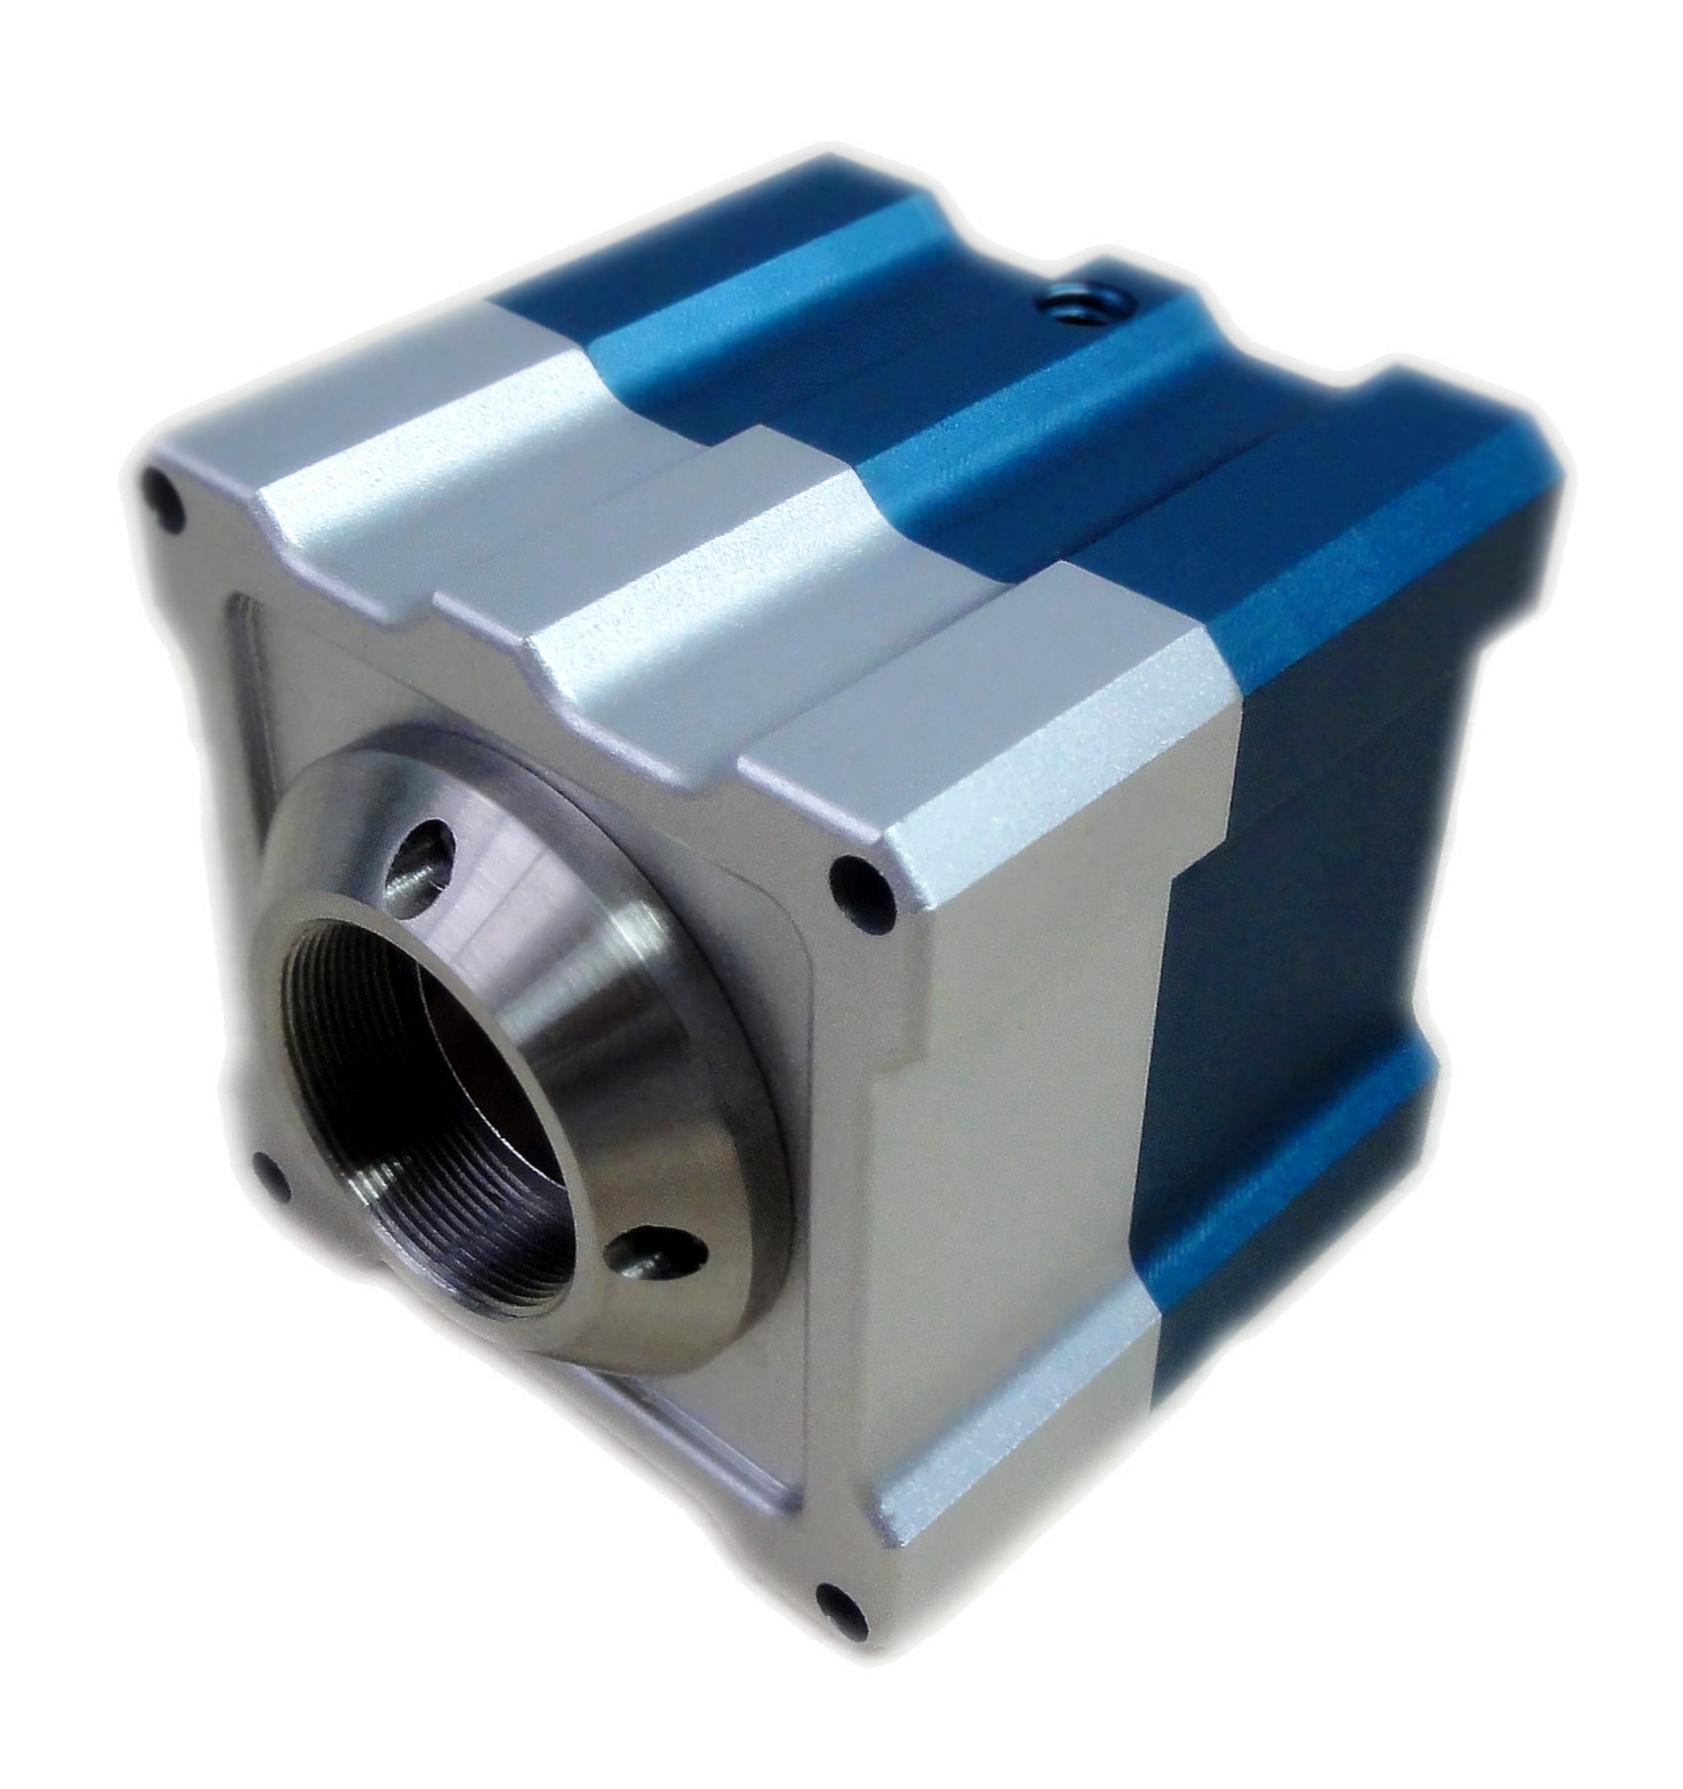

## G1TD05C(M) 5.0 Mega Colour/BW USB3.0 camera

- Image sensors 1/2.5" Colour/BW 5.0 Mega CMOS

Pixel dimension 2.2µm x 2.2µm
 Resolution Ratio 2592 x 1944

- Scan method Progressive scan

- Sensibility 1.4V/lux-sec(550nm)

- Frame rate 14fps@2592 x 1944,30fps@1920 x 1080,36fps@1280 x 960 ,ROI

- Shutter Electronic shutter

- SNR 44dB

- Spectral response  $400 \mathrm{nm} \sim 1000 \mathrm{nm}$ 

- Data interface USB 3.0,5Gbps,3M cable

- Power DC 5V ± 5%

- Current ≈500 mA

White balance Manual/Auto one-key white balance

- Auto exposure control  $36\mu s^{2}300\mu s$ , Manual/Auto exposure

- Lens mount C Mount

- Busy indicator LED

- Working temperature  $0^{\circ}$ C  $\sim 60^{\circ}$ C