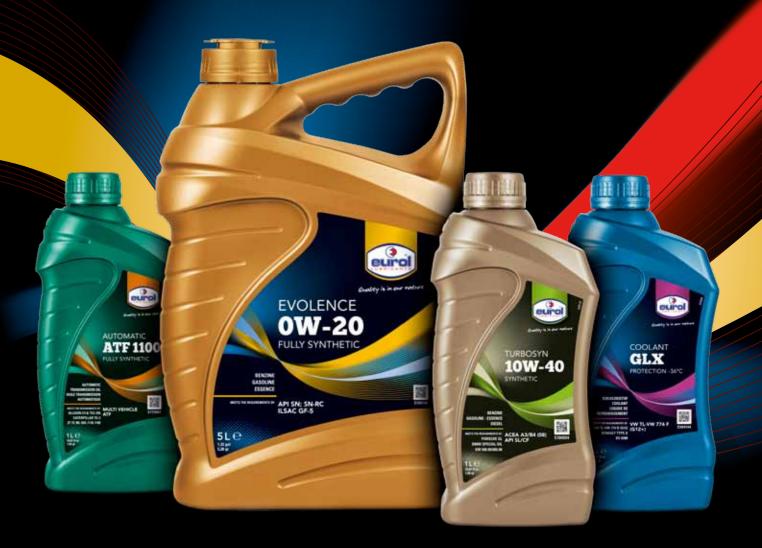

# HANDLE

LABEL

by colour Clear information

QR CODE

Oil type recognisable

Specifications clearly

visible on front label

Code to obtain more

specific product

information about this

THE COLORS OF EUROL

GOLD

Eurol has a colorful range of lubricants and technical fluids. The bottles and cans

are available in 6 different colors for distinction in types and segments. Within these

the types of oils and fluids. Therefore the products of Eurol are easily recognizable.

categories the various colors of the labels make clear that there are differences between

# ANTHRACITE

# GREEN